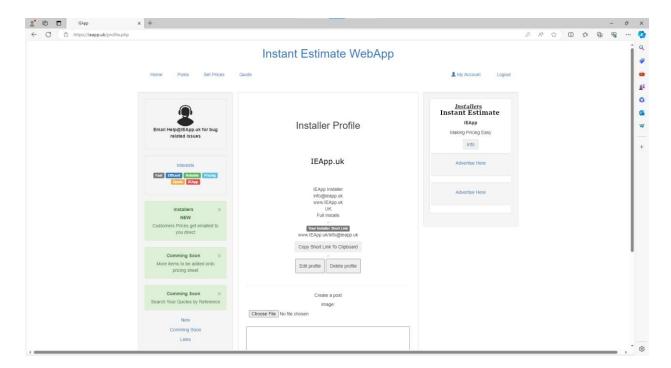

You will then be directed to the login screen.

Enter your details you used when making the account

You will then be directed to the profile screen.

Here you can edit your profile information by clicking edit profile.

Edit all your information here and upload a company logo, this information will be viewable by your customers when they are viewing your page and getting a price, click save and all your information will be updated

## Sharing your Page with customers

Now you have set up the basics for IEApp, you can share your short code link with customers so they can get an instant online estimate from you.

This link can be found on your account page