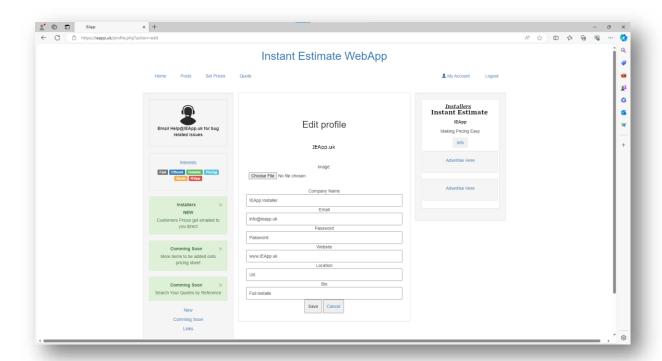

You will then be directed to the login screen.

Enter your details you used when making the account

You will then be directed to the profile screen.

Here you can edit your profile information by clicking edit profile.

Edit all your information here and upload a company logo, this information will be viewable by your customers when they are viewing your page and getting a price, click save and all your information will be updated