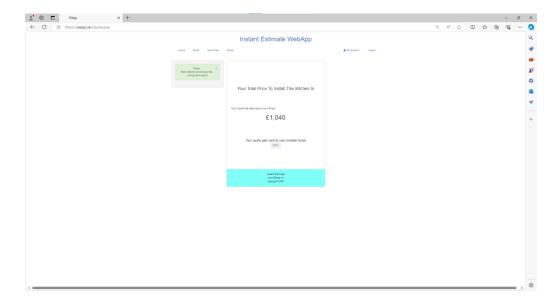

Fill in the form, not forgetting to use a reference so you can refer back to it in the future.

Click Get Price

You will then see the final price to complete this kitchen, the quote is also sent to your email so you can save it for later.