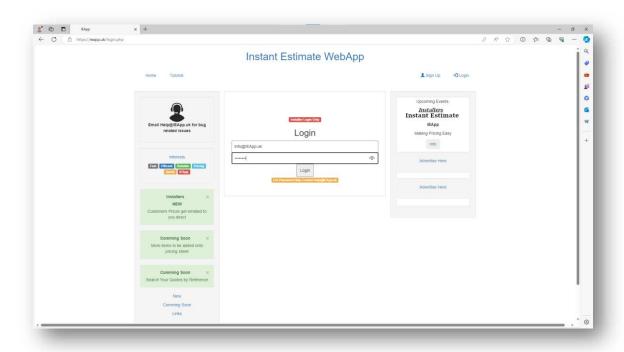

You will then be directed to the login screen.

Enter your details you used when making the account

You will then be directed to the profile screen.

Here you can edit your profile information by clicking edit profile.