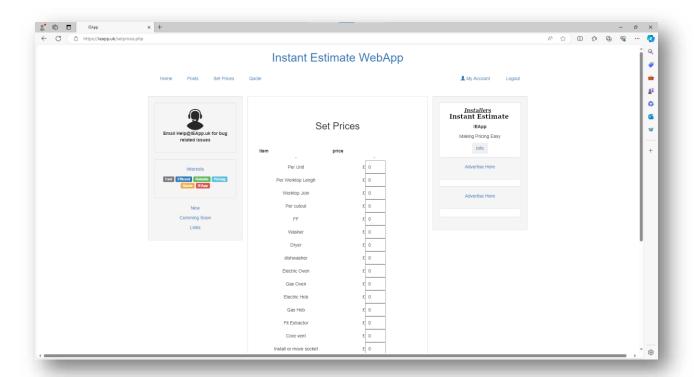

### **Set Prices**

click set prices in the menu

Fill out all your individual prices, these are all per item, with area work per m2.

When finished click save, these can be changed at any time.