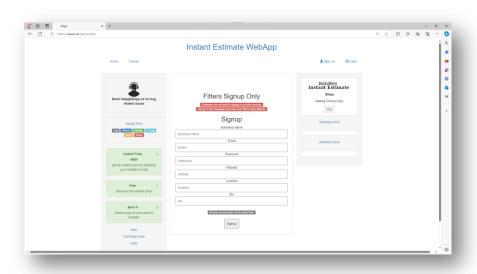

# Welcome to IEApp

This is the Installers tutorial on registering an Account and using the site

Firstly, go to www.IEApp.uk and you will see the following

♣ Sign Up
Click the button

Fill out the form with your information and click sign up.